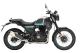

SILVER SPIRIT

## ENGINE

SINGLE CYLINDER, 4 STROKE, AIR COOLED, SOHC, FUEL INJECTION DISPLACEMENT 411cc **RATED OUTPUT** 24.3BHP (17.88KW) @6500RPM MAX. TORQUE 32NM @4250 ±250RPM **COOLING SYSTEM** Air Cooled LENGTH / WIDTH / HEIGHT 2160mm / 840mm / 1165mm SEAT HEIGHT 795mm GEARBOX 5 Speed **TANK CAPACITY** 15L