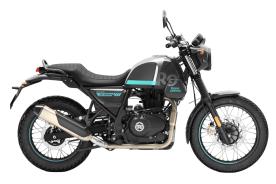

## Scram 411 Premium

WHITE FLAME

HP Finance Example 8.90% APR Representative

| Monthly Payments:       | £163.74   |
|-------------------------|-----------|
| Customer Deposit:       | £299.00   |
| Dealer Contribution:    | £0.00     |
| APR:                    | 8.90%     |
| Fixed Rate Of Interest: | 4.70%     |
| Total Price:            | £3899     |
| Amount Of Credit:       | £3600     |
| Terms:                  | 24 months |
| Total Amount Payable:   | £3929.76  |